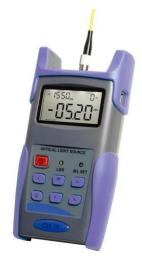

# FIBER OPTIC TEST INSTRUMENTS

**Fiber Optic Light Source** P/N: GTB2055

### **Features**

- · It is a handheld optical light source, designed for the fiber optical network installation, acceptance, and maintenance
- · Wave ID information can be transmitted when used with Optical Power Meter
- Tone generation, 270HZ,330HZ,1KHZ,2KHZ
- Operating Wavelength:850/1300/1310/1550nm
- It can be used for SM&MM cable
- · Output power can be adjustable
- Intelligent backlight control (light intensity can be adjusted properly according to ambient light, which greatly reduced power consumption)
- AA alkaline and AC adapter for power supply
- Low battery indication
- Dimension&Weight:175\*90\*44.5mm(255g)