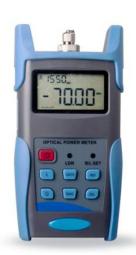

**Fiber Power Meter** P/N: GTB2055

## **Features**

- Wave ID—Automatic wavelength identification and
- Frequency ID/Tone detection---Automatic frequency identification
- Intelligent backlight control (light intensity can be adjusted properly according to ambient light, which greatly reduced power consumption)
- Data storage function, up to 1000 test records
- USB communication port for saved testing records download
- Reference power level can be set up and stored
- · Auto-off function can be activated or deactivated.
- AA alkaline and AC adapter for power supply
- · Low battery indication
- Calibrated wavelength:850/1300/1310/1490/1550nm
- Dimension&Weight:180\*90\*45mm(250g)