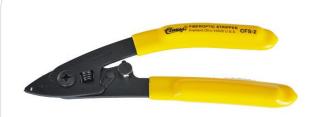

# FIBER OPTICAL TOOLS

**Fiber Optic cable Stripper** P/N:GTB2032

## **Features**

- For stripping 250micron buffer coating
- Second hole for stripping 2.0mm-3.0mm fiber jacket Pre-set at the factory&no need adjustments
- Length: 6.5"(165mm)
- Weight: 119g
- · Lock to hold tool closed when it is not in use