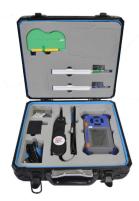

**Fiber Fusion Splice Toolkits** 

P/N: GTB2053

GoreLink

**Fiber Clean Toolkits** P/N: GTB2054

<sup>\*</sup> Please inquiry us for more models