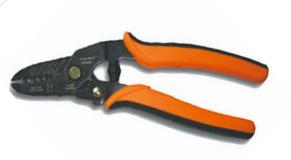

Fiber Optic cable Stripper P/N: GTB2034

### **Features**

- It is used for stripping the jacket of round cable
- It can strip the cable in diameter:
- 0.127mm, 0.254mm, 2.0-2.4mm, 2.0-3.0mm, 2.8-3.0mm Pre-set at the factory&no adjustments
- · Will not scratch or nick glass fiber