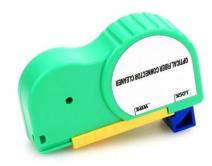

# FIBER OPTICAL TOOLS

**Fiber Optic cable Stripper** P/N:GTB2032

## **Features**

- For stripping 250micron buffer coating
- Second hole for stripping 2.0mm-3.0mm fiber jacket Pre-set at the factory&no need adjustments
- Length: 6.5"(165mm)
- Weight: 119g
- · Lock to hold tool closed when it is not in use