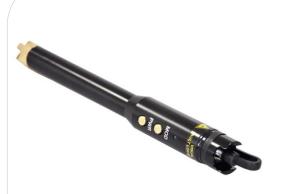

## **Features**

· It is used for cutting cable kevlar

Fiber Visual Fault Locator, 10km P/N:GTA1041

## **Features**

- · Specially designed for fiber tracing, routing & continuity checking
- · Operates either in CW or Pulsed
- Lower Battery warning
- Long battery life (up to 60 hours)
- Crash-proof and dust-proof design for laser head
- · Burning testing to ensure the reliability.
- Portable and rugged
- Central Wavelength: 650nm+10nm
- Pulse Frequency: 2~3MHz
- Output power: 1mw,3mw,10mw
- Connector type: FC/PC
- Operating Temperature: -10 80 degree