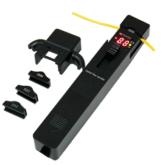

## **Features**

· It is used for cutting cable kevlar

Fiber Visual Fault Locator, 10km P/N:GTA1041

## **Features**

- · Specially designed for fiber tracing, routing & continuity checking
- · Operates either in CW or Pulsed
- Lower Battery warning
- Long battery life (up to 60 hours)
- Crash-proof and dust-proof design for laser head
- · Burning testing to ensure the reliability.
- Portable and rugged
- Central Wavelength: 650nm+10nm
- Pulse Frequency: 2~3MHz
- Output power: 1mw,3mw,10mw
- Connector type: FC/PC
- Operating Temperature: -10 80 degree