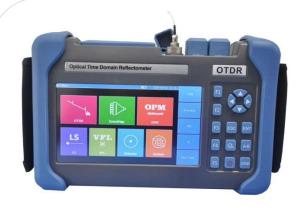

# FIBER OPTIC TEST INSTRUMENTS

## **OTDR**

P/N: GTA200-S1

#### **Features**

- Integrated design, smart and rugged
- IP65 protection level, outdoor enhanced
- 7-inch anti-reflection LCD screen
- PON online test module (1625nm) is optional
- Support multi-language display and input
- 7 inch TFT-LCD with LED backlight
- 1×RJ45 port, 3×USB port (USB 2.0, Type A USB×2, Type B USB×1)
- Single mode: 100m, 500m, 2km, 5km, 10km, 20km, 40km, 80km, 120km, 160km,