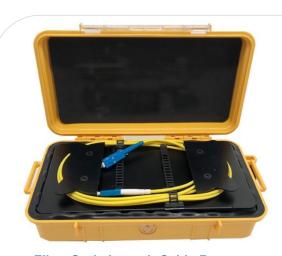

# **Features**

- Suitable for 1.25mm adapters and ferrules
- Can clean MU/LC
- Cleaning times: over 800 times
- Easy to operate

**Fiber Optic Launch Cable Box** P/N: GTA1052

**Features** 

- Designed to aid in the testing of fiber optic cable when using an OTDR.
- It is used with Optical Time Domain Reflect meters (OTDR's) to help minimize the effects of the OTDR's launch pulse on measurement uncertainty.
- Connector type: SC, LC, ST, FC etc
- Box Material: SR Polypropylene
- Length: From 100m to 4KM
- Reflection(RL) < -55 DB
- Operating temperature -40° C to +80° C