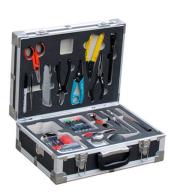

**Fiber Fusion Splice Toolkits** 

P/N: GTB2053

GoreLink

**Fiber Clean Toolkits** P/N: GTB2054

<sup>\*</sup> Please inquiry us for more models