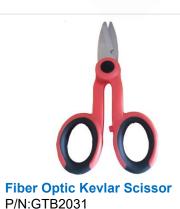

## **Features**

· It is used for cutting cable kevlar

Fiber Visual Fault Locator, 10km P/N:GTA1041