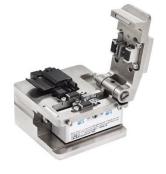

**Fiber Fusion Splicer** P/N:GTA100

### **Features**

- 7s fast fusion splicing, 18s highly efficient heating.
- 320 times image magnification, 5mm fusion splicing for fibers of ultra-short cutting length
- 300 groups of fusion splicing modes, 100 groups of heating modes
- 10000 groups of fusion records, 64 images
- Ceramic presser foot, ceramic V-block, all-in-one fixture
- Dual-direction splicing, automatic splicing, intelligent pyro condensation
- Dimension: 120(W)\*120(D)\*130(H)mm
- Package:43\*32.5\*26.5cm
- Weight: 1.22KG